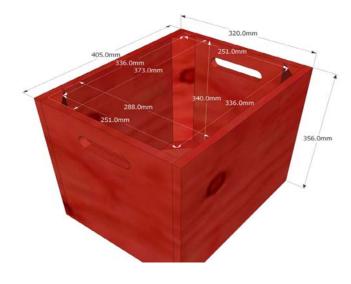

Our apple crates are made from pine harvested locally, milled locally, and assembled at our own facility.

Many local workers are employed along the way.